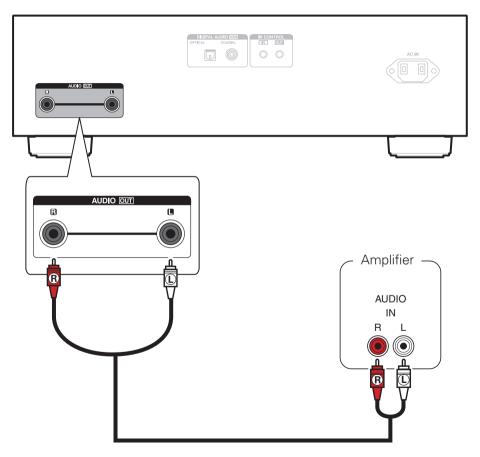

### **2** Connect the CD player to the amplifier

**5** Begin CD or Super Audio CD playback