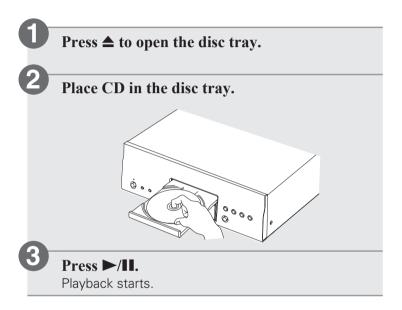

### Setup

There are five steps to the setup process.

- 2 Connect the CD player to the amplifier
- **3** Plug the power cord into a power outlet
  - Turn the CD player's power on

5 Begin CD or Super Audio CD playback

### **2** Connect the CD player to the amplifier

**5** Begin CD or Super Audio CD playback