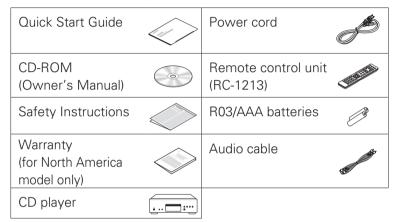

#### **DCD-1600NE** SUPER AUDIO CD PLAYER

# **Quick Start Guide**

Guide de démarrage rapide / Guía de inicio rápido

# **Read Me First....**

Lisez-moi en premier.... / Lea esto primero....

ENGLISH

FRANÇAIS

ESPAÑOL

## Welcome

Thank you for choosing a Denon CD player. This guide provides step-by-step instructions for setting up your CD player.

### Please do not return this unit to the store – call for assistance.

#### If you need help...:

If you need additional help in solving problems, contact Denon customer service in your area.

For details, see the Denon homepage. www.denon.com

## **Before You Begin**

#### What's In the Box



#### **Required for Basic connections**



• These drawings are for illustrative purposes only and may not represent the actual product(s).

### Setup

There are five steps to the setup process.



- 2 Connect the CD player to the amplifier
- **3** Plug the power cord into a power outlet
  - Turn the CD player's power on

5 Begin CD or Super Audio CD playback





### **2** Connect the CD player to the amplifier









**5** Begin CD or Super Audio CD playback





### **Owner's Manual**

Please reference to the Owner's Manual for more details about the setup and operation of the CD player and its features.

#### **Online Version**

Enter the following URL into your web browser: <u>manuals.denon.com/DCD1600NE/NA/EN/</u>



#### Online Manual



#### Printable Version

Access the print