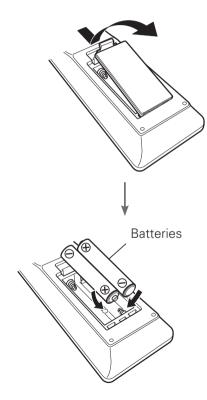

### Setup

There are five steps to the setup process.

- 2 Connect the CD player to the amplifier
- **3** Plug the power cord into a power outlet
  - Turn the CD player's power on

5 Begin CD or Super Audio CD playback