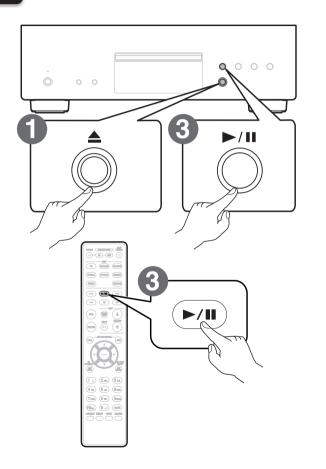

### Setup

There are five steps to the setup process.

- 2 Connect the CD player to the amplifier
- **3** Plug the power cord into a power outlet
  - Turn the CD player's power on

5 Begin CD or Super Audio CD playback

### **2** Connect the CD player to the amplifier

**5** Begin CD or Super Audio CD playback