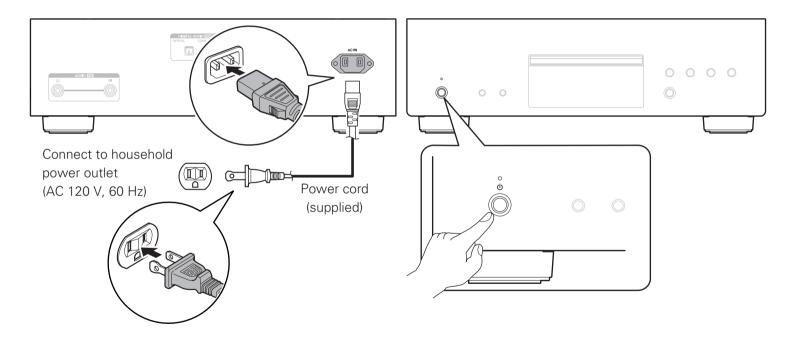

### Setup

There are five steps to the setup process.

- 2 Connect the CD player to the amplifier
- **3** Plug the power cord into a power outlet
  - Turn the CD player's power on

5 Begin CD or Super Audio CD playback